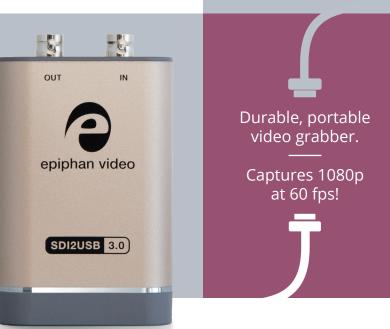

SIGNATURE VIDEO GRABBERS SDI2USB 3.0™

## PRODUCTION QUALITY SDI VIDEO & AUDIO CAPTURE

The pro's choice for 3G-SDI, HD-SDI and SD-SDI video capture. Precision control over color space, cropping, resolution and scaling.

Supports SDI resolutions up to 1920×1080. Capture full HD at 60 frames per second in YUV 4:2:0, with PCM audio. Includes the Epiphan Capture Tool and a toolkit for custom software development.

Works with Windows and Linux.

Real time hardware color space conversion in YUV and RGB color spaces including 24-bit RGB, 16-bit RGB, 8-bit RGB, grey scale, YUV 4:2:0 and 4:2:2.

CAPTURE STREAM RECORD

Your address and contact information here.